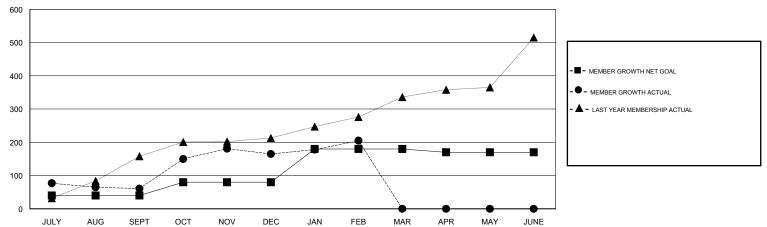

#### GMT: ANIL TULSYAN LOCATION INDIA GMT CA

|               | Club          | s           |               | Members  RESULTS FOR 2017-2018 |                           |                         |                                                    |
|---------------|---------------|-------------|---------------|--------------------------------|---------------------------|-------------------------|----------------------------------------------------|
|               | RESULTS FOR   | R 2017-2018 |               |                                |                           |                         |                                                    |
| QUARTER       | NEW CLUB GOAL | NEW CLUBS   | DROPPED CLUBS | QUARTER                        | MEMBER GROWTH NET<br>GOAL | MEMBER GROWTH<br>ACTUAL | DROPPED<br>MEMBERS ACTUAL<br>(including transfers) |
| JULY/AUG/SEPT | 2             | 8           | 0             | JULY/AUG/SEPT                  | 40                        | 266                     | 191                                                |
| OCT/NOV/DEC   | 2             | 6           | 1             | OCT/NOV/DEC                    | 40                        | 218                     | 102                                                |
| JAN/FEB/MAR   | 3             | 0           | 0             | JAN/FEB/MAR                    | 100                       | 95                      | 51                                                 |
| APR/MAY/JUNE  | 2             | 0           | 0             | APR/MAY/JUNE                   | -10                       | 0                       | 0                                                  |

## GOALS AND ACTUAL MEMBERS CUMULATIVE

| DROPPED CLUBS: 1  DROPPED MEMBERS |     | 58 CLUBS OF 115 ADDED 1 OR MORE<br>NEW MEMBERS | GENDER DISTRIBUTION           MALE         2,483 (70.04%)           FEMALE         1,062 (29.96%)           Women Percentage Fiscal Year Goal: 35% |       |
|-----------------------------------|-----|------------------------------------------------|----------------------------------------------------------------------------------------------------------------------------------------------------|-------|
| DECEASED                          | 4   | CHECK HEDE FOR CHANN ATIVE                     | TOTAL FAMILY UNIT MEMBERS                                                                                                                          | 1,822 |
| CLUB CANCELLED                    | 0   | CLICK HERE FOR CUMULATIVE MEMBERSHIP DATA      | FAMILY MEMBERS PAYING HALF                                                                                                                         | 997   |
| OTHER                             | 340 |                                                | DUES                                                                                                                                               |       |
| TOTAL                             | 344 |                                                |                                                                                                                                                    |       |