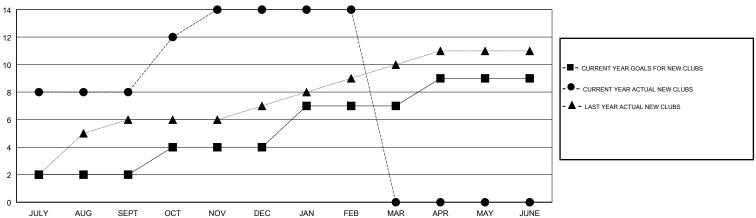

#### GMT: ANIL TULSYAN LOCATION INDIA GMT CA

|               | Club          | s           |               | Members  RESULTS FOR 2017-2018 |                           |                         |                                                    |
|---------------|---------------|-------------|---------------|--------------------------------|---------------------------|-------------------------|----------------------------------------------------|
|               | RESULTS FOR   | R 2017-2018 |               |                                |                           |                         |                                                    |
| QUARTER       | NEW CLUB GOAL | NEW CLUBS   | DROPPED CLUBS | QUARTER                        | MEMBER GROWTH NET<br>GOAL | MEMBER GROWTH<br>ACTUAL | DROPPED<br>MEMBERS ACTUAL<br>(including transfers) |
| JULY/AUG/SEPT | 2             | 8           | 0             | JULY/AUG/SEPT                  | 40                        | 266                     | 191                                                |
| OCT/NOV/DEC   | 2             | 6           | 1             | OCT/NOV/DEC                    | 40                        | 218                     | 102                                                |
| JAN/FEB/MAR   | 3             | 0           | 0             | JAN/FEB/MAR                    | 100                       | 95                      | 51                                                 |
| APR/MAY/JUNE  | 2             | 0           | 0             | APR/MAY/JUNE                   | -10                       | 0                       | 0                                                  |

## GOALS AND ACTUAL NEW CLUBS CUMULATIVE